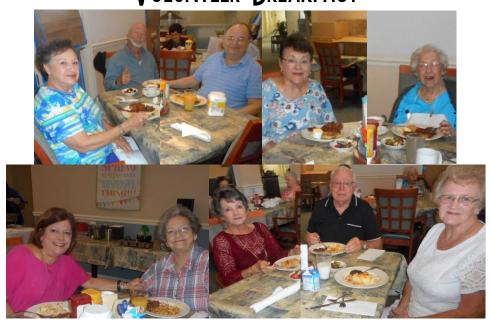

# VOLUNTEER BREAKFAST

APRIL WAS NATIONAL VOLUNTEER MONTH. RESIDENTS & STAFF CELEBRATED OUR WONDERFUL VOLUNTEERS WITH A MASS IN THEIR HONOR FOLLOWED BY BREAKFAST. THANK YOU FOR ALL THE TIME & TALENT YOU GIVE TO THE MANOR.