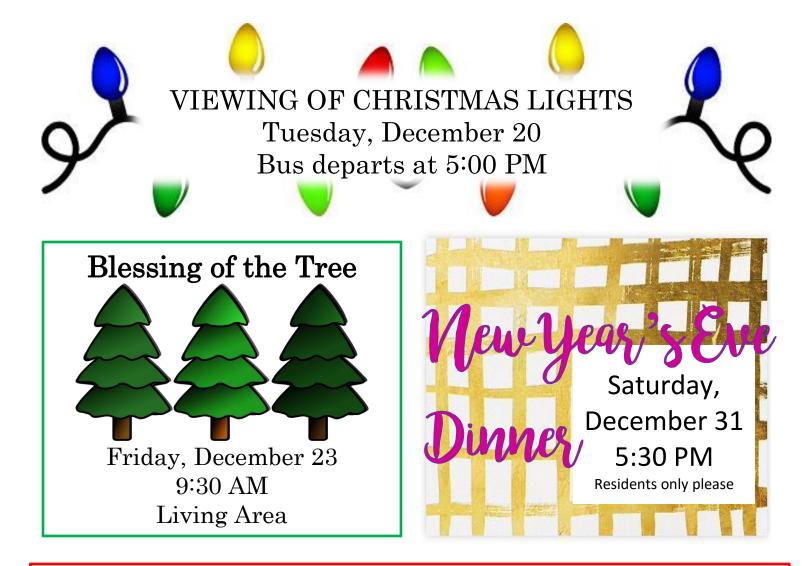

## Special Events:

Christmas Open House 12/08/16

Bayou Community Band 12/11/16

Resident Birthday Party 12/13/16

Brunch Outing 12/18/16

Blood Pressure Clinic 12/19/16

Hot Chocolate 12/20/16

Christmas Lights 12/20/16

Blessing of the Tree 12/23/16

New Year's Eve Dinner 12/31/16

Carolers will be singing throughout the season. Be sure to check your Daily Reminders.