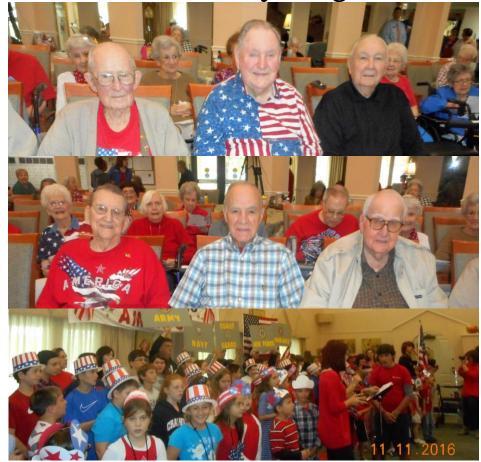

## Veteran's Day Program

Special thanks to all who donated to the Thanksgiving Basket.

St. Joseph Manor's Open House Thursday, December 8 at 2 pm MAIN DINING ROOM Family & friends are invited

Please RSVP to Natalie by Tuesday, December 6 446-9050 or natalieb@stjosephmanor.org