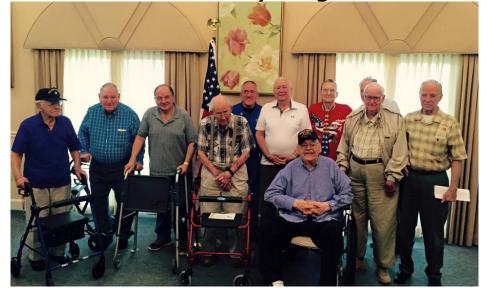

Special Events: Resident Birthday Party 12/08/15

Christmas Craft 12/08/15

Christmas Open House 12/10/15

Christmas Lights 12/17/15

Hot Chocolate 12/17/15

Blood Pressure Clinic / Guest Speaker 12/21/15

Blessing of the Tree 12/24/15

New Year's Eve Dinner 12/31/15

Carolers will be singing throughout the season. Be sure to check your Daily Reminders.





# Veteran's Day Program



The Veteran's Day Celebration was held November II



# Welcome

St. Joseph Manor would like to wish a warm welcome to Gary "Plug" Landry. Plug is from St. Charles Community. He is an Army Veteran serving two years in Vietnam. He has a son, Raymond, a daughter, Jenee, and four grandchildren. Plug worked in the oil

field as a mechanic. He use to enjoy hunting, fishing, and traveling, but now enjoys misbehaving & a good cup of black coffee.

JOIN THE MANOR IN CELEBRATING Christmas Open House THURSDAY, DECEMBER 10, 2015 2:00- 4:00 in the evening There will be special treats for everyone. Family & friends are invited. Please RSVP to Natalie by Tuesday, December 8 985-446-9050 or natalieb@stjosephmanor.org Winter Begins Tuesday, December 22, 2015 Guest Speaker Surviving the Holidays

Thiboda